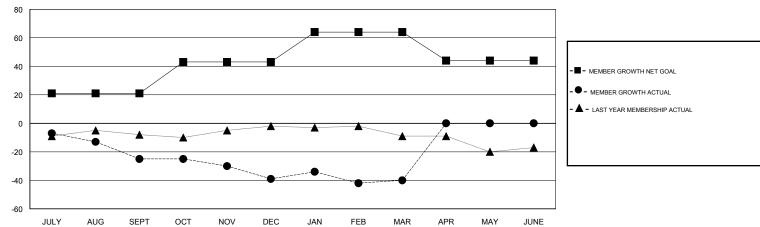

### LOCATION WASHINGTON

**GMT CA** 

|               | Club          | s           |               | Members               |                           |                         |                                              |
|---------------|---------------|-------------|---------------|-----------------------|---------------------------|-------------------------|----------------------------------------------|
|               | RESULTS FOR   | R 2018-2019 |               | RESULTS FOR 2018-2019 |                           |                         |                                              |
| QUARTER       | NEW CLUB GOAL | NEW CLUBS   | DROPPED CLUBS | QUARTER               | MEMBER GROWTH NET<br>GOAL | MEMBER GROWTH<br>ACTUAL | DROPPED MEMBERS ACTUAL (including transfers) |
| JULY/AUG/SEPT | 1             | 0           | 0             | JULY/AUG/SEPT         | 21                        | 9                       | 32                                           |
| OCT/NOV/DEC   | 1             | 0           | 0             | OCT/NOV/DEC           | 22                        | 16                      | 25                                           |
| JAN/FEB/MAR   | 1             | 0           | 0             | JAN/FEB/MAR           | 21                        | 14                      | 15                                           |
| APR/MAY/JUNE  | 0             | 0           | 0             | APR/MAY/JUNE          | -20                       | 0                       | 0                                            |